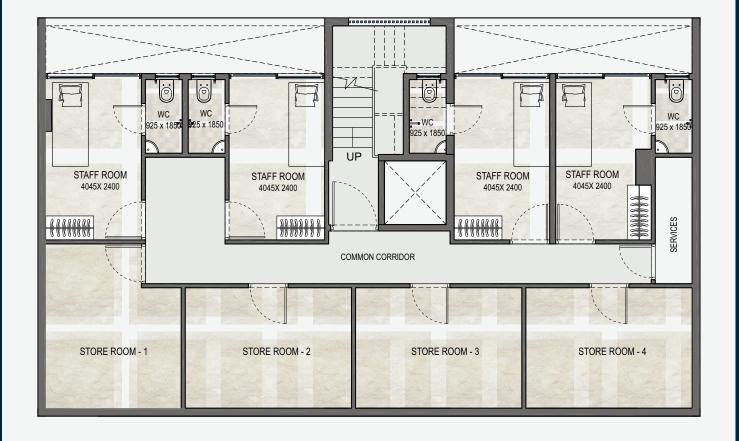

#### 264.2 SQMT (BASEMENT PLAN)

000/00000 X 4-1 Ö WC-2 WC-1 WC-3 ₩C-4 925 x 1850 925 x 1850 UP 925 x 1850 1350 x 1850 STAFF ROOM-1 STAFF ROOM -3 STAFF ROOM -2 SERVICES STAFF ROOM -4 3975x 2400 3975x 2400 3975x 2400 3970x 3125 ++++++++ ++++++++ ++++++++ ++++++++ COMMON CORRIDOR STORE ROOM - 4 STORE ROOM - 1 STORE ROOM - 3 STORE ROOM - 2

Note: Terrace and services on it are part of common areas.

PLAN NOT TO SCALE DISCLAIMER : PLAN CAN BE MIRRORED AS PER SPECIFIC LOCATION

PLAN NOT TO SCALE DISCLAIMER : PLAN CAN BE MIRRORED AS PER SPECIFIC LOCATION