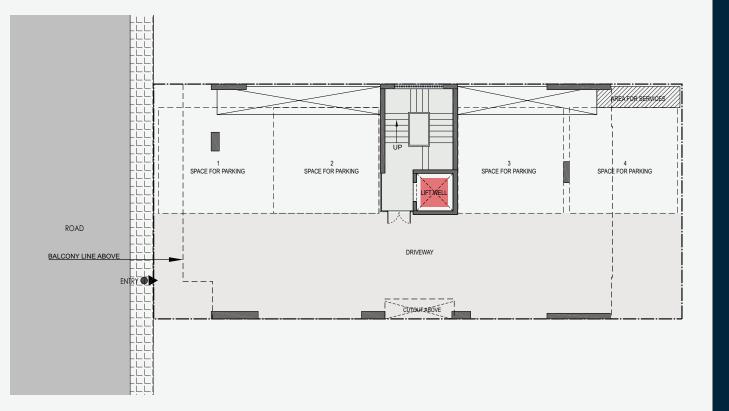

#### 264.2 SQMT (STILT FLOOR PLAN) - W-2/2

### 264.2 SQMT (BASEMENT PLAN) - W - 2/2

264.2 SQMT (STILT FLOOR PLAN)