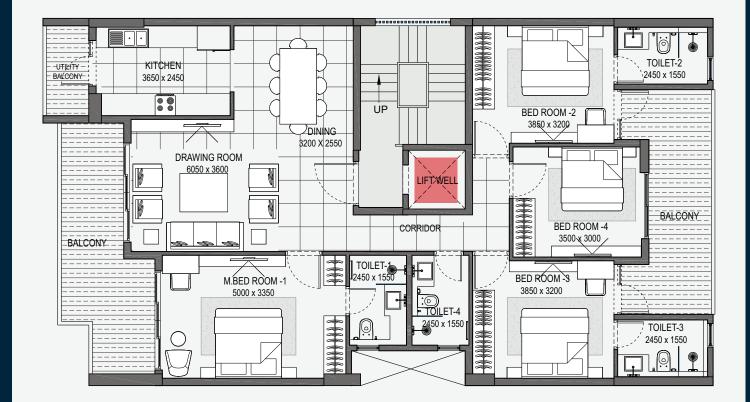

iscretion of the Promoter. Applicant/Allottee shall not have any right to raise objection in this regard.

# Specifications\*\*

VC piping for water supply inside the toilet & kitchen and n takes.

vistemper / Whitewash e flooring, Conventional CP Fittings, White Chinaware

ne with Painted flush doors. Dished frame with polished / laminated flush door.

s unit with clear glass UPVC / Aluminium / MS nutters. Frosted / Clear Glass in toilets.

tches, Copper wiring, Ceiling fans in all rooms (except ceiling light fixtures in Balconies.

DG set upto 8.75 KVA (for 316 & 269 sqyds) DG set upto 12 KVA (for 500 sqyds)

veway of Parking, Ground floor entrance lobby

6 persons

/ Indian Stone / Granite. t / Acrylic Emulsion / OBD al design.

### Floor plans

#### 224.9 SQMT (BASEMENT FLOOR PLAN)





224.9 SQMT (TYPICAL FLOOR PLAN)



### 224.9 SQMT (STILT FLOOR PLAN)



### 224.9 SQMT (TERRACE PLAN)



### Floor plans



#### 264.2 SQMT (BASEMENT PLAN)

000/00000 X 4-1 Ö WC-2 WC-1 WC-3 ₩C-4 925 x 1850 925 x 1850 UP 925 x 1850 1350 x 1850 STAFF ROOM-1 STAFF ROOM -3 STAFF ROOM -2 SERVICES STAFF ROOM -4 3975x 2400 3975x 2400 3975x 2400 3970x 3125 ++++++++ ++++++++ ++++++++ ++++++++ COMMON CORRIDOR STORE ROOM - 4 STORE ROOM - 1 STORE ROOM - 3 STORE ROOM - 2

Note: Terrace and services on it are part of common areas.

PLAN NOT TO SCALE DISCLAIMER : PLAN CAN BE MIRRORED AS PER SPECIFIC LOCATION



PLAN NOT TO SCALE DISCLAIMER : PLAN CAN BE MIRRORED AS PER SPECIFIC LOCATION

## Floor plans

### 264.2 SQMT (TYPICAL FLOOR PLAN)



#### 264.2 SQMT (STILT FLOOR PLAN) - W-2/2



### 264.2 SQMT