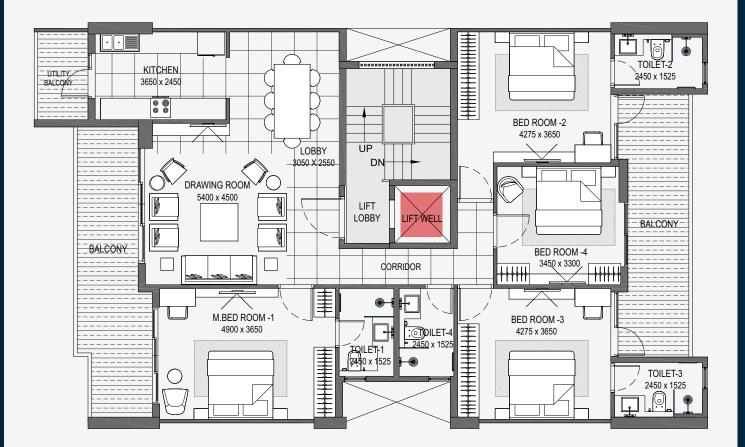

or 500 sqyds)

veway of Parking, Ground floor entrance lobby

6 persons

/ Indian Stone / Granite. t / Acrylic Emulsion / OBD al design.

### Floor plans

#### 224.9 SQMT (BASEMENT FLOOR PLAN)





224.9 SQMT (TYPICAL FLOOR PLAN)



### 224.9 SQMT (STILT FLOOR PLAN)



### 224.9 SQMT (TERRACE PLAN)



### Floor plans



#### 264.2 SQMT (BASEMENT PLAN)

000/00000 X 4-1 Ö WC-2 WC-1 WC-3 ₩C-4 925 x 1850 925 x 1850 UP 925 x 1850 1350 x 1850 STAFF ROOM-1 STAFF ROOM -3 STAFF ROOM -2 SERVICES STAFF ROOM -4 3975x 2400 3975x 2400 3975x 2400 3970x 3125 ++++++++ ++++++++ ++++++++ ++++++++ COMMON CORRIDOR STORE ROOM - 4 STORE ROOM - 1 STORE ROOM - 3 STORE ROOM - 2

Note: Terrace and services on it are part of common areas.

PLAN NOT TO SCALE DISCLAIMER : PLAN CAN BE MIRRORED AS PER SPECIFIC LOCATION



PLAN NOT TO SCALE DISCLAIMER : PLAN CAN BE MIRRORED AS PER SPECIFIC LOCATION

## Floor plans

### 264.2 SQMT (TYPICAL FLOOR PLAN)



#### 264.2 SQMT (STILT FLOOR PLAN) - W-2/2



### 264.2 SQMT (TERRACE FLOOR PLAN)



Note: Terrace and services on it are part of common areas.

### Floor plans

PLAN NOT TO SCALE DISCLAIMER : PLAN CAN BE MIRRORED AS PER SPECIFIC LOCATION



### 264.2 SQMT (BASEMENT PLAN) - W - 2/2

264.2 SQMT (STILT FLOOR PLAN)





# Floor plans



#### 264.2 SQMT (TYPICAL FLOOR PLAN) - W-2/2







Note: Terrace and services on it are part of common areas

## Floor plans

#### 264.2 SQMT (TERRACE FLOOR PLAN) - W-2/2

PLAN NOT TO SCALE DISCLAIMER : PLAN CAN BE MIRRORED AS PER SPECIFIC LOCATION



### 420.0 SQMT PLOT (STILT FLOOR PLAN)





Note: Terrace and services on it