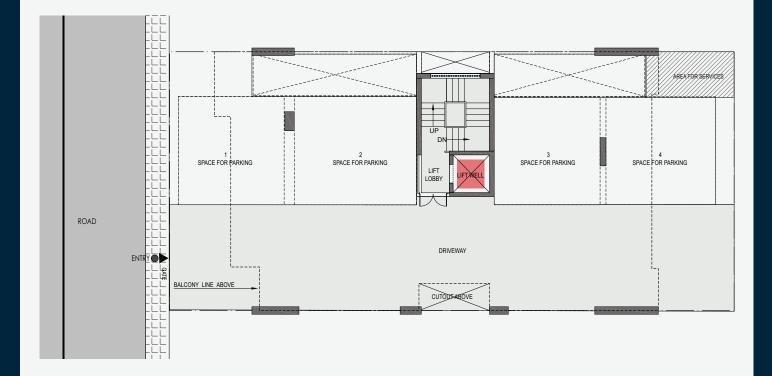

1 STAFF ROOM -3 STAFF ROOM -2 SERVICES STAFF ROOM -4 3975x 2400 3975x 2400 3975x 2400 3970x 3125 ++++++++ ++++++++ ++++++++ ++++++++ COMMON CORRIDOR STORE ROOM - 4 STORE ROOM - 1 STORE ROOM - 3 STORE ROOM - 2

Note: Terrace and services on it are part of common areas.

PLAN NOT TO SCALE DISCLAIMER : PLAN CAN BE MIRRORED AS PER SPECIFIC LOCATION



PLAN NOT TO SCALE DISCLAIMER : PLAN CAN BE MIRRORED AS PER SPECIFIC LOCATION

## Floor plans

### 264.2 SQMT (TYPICAL FLOOR PLAN)



#### 264.2 SQMT (STILT FLOOR PLAN) - W-2/2



### 264.2 SQMT (TERRACE FLOOR PLAN)



Note: Terrace and services on it are part of common areas.

### Floor plans

PLAN NOT TO SCALE DISCLAIMER : PLAN CAN BE MIRRORED AS PER SPECIFIC LOCATION



### 264.2 SQMT (BASEMENT PLAN) - W - 2/2

264.2 SQMT (STILT FLOOR PLAN)





# Floor plans



#### 264.2 SQMT (TYPICAL FLOOR PLAN) - W-2/2







Note: Terrace and services on it are part of common areas

## Floor plans

#### 264.2 SQMT (TERRACE FLOOR PLAN) - W-2/2

PLAN NOT TO SCALE DISCLAIMER : PLAN CAN BE MIRRORED AS PER SPECIFIC LOCATION



### 420.0 SQMT PLOT (STILT FLOOR PLAN)





Note: Terrace and services on it are part of common areas.

PLAN NOT TO SCALE DISCLAIMER : PLAN CAN BE MIRRORED AS PER SPECIFIC LOCATION

# Floor plans

420.0 SQMT PLOT (TERRACE PLAN)

#### 420.0 SQMT PLOT (TYPICAL FLOOR PLAN)



#### HRERA Registration no RC/REP/HARERA/GGM/440/172/2021/08 dated 22.02.2021

https://haryanarera.gov.in | Promoter: DLF Luxury Homes Limited

#### Disclaimers:

\*\*Specifications given are as filed with RERA. All specifications and amenities mentioned