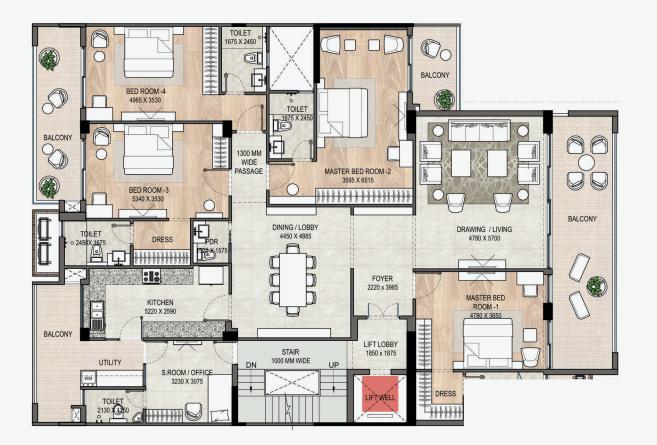

### 264.2 SQMT (TYPICAL FLOOR PLAN)

#### 264.2 SQMT (TYPICAL FLOOR PLAN) - W-2/2

Note: Terrace and services on it are part of common areas