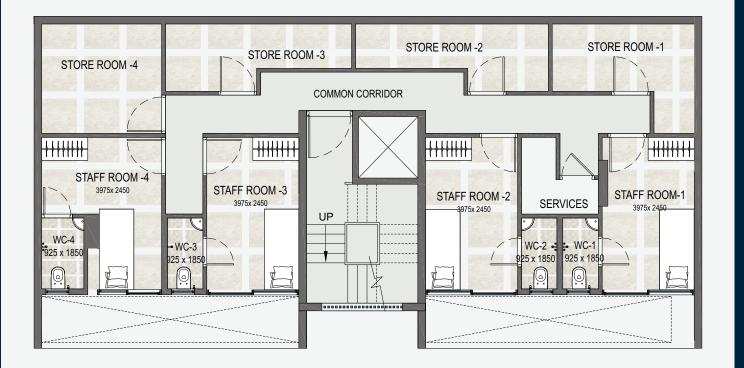

#### 264.2 SQMT (BASEMENT PLAN)

000/00000 X 4-1 Ö WC-2 WC-1 WC-3 ₩C-4 925 x 1850 925 x 1850 UP 925 x 1850 1350 x 1850 STAFF ROOM-1 STAFF ROOM -3 STAFF ROOM -2 SERVICES STAFF ROOM -4 3975x 2400 3975x 2400 3975x 2400 3970x 3125 ++++++++ ++++++++ ++++++++ ++++++++ COMMON CORRIDOR STORE ROOM - 4 STORE ROOM - 1 STORE ROOM - 3 STORE ROOM - 2

Note: Terrace and services on it are part of common areas.

PLAN NOT TO SCALE DISCLAIMER : PLAN CAN BE MIRRORED AS PER SPECIFIC LOCATION

PLAN NOT TO SCALE DISCLAIMER : PLAN CAN BE MIRRORED AS PER SPECIFIC LOCATION