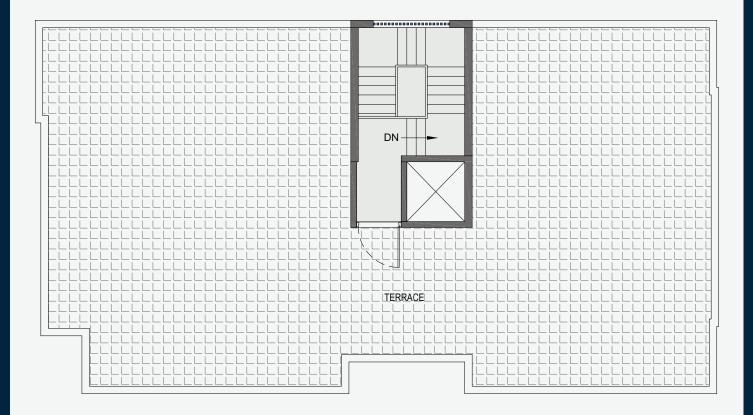

### 264.2 SQMT (TERRACE FLOOR PLAN)

Note: Terrace and services on it are part of common areas.

#### 264.2 SQMT (TYPICAL FLOOR PLAN) - W-2/2

Note: Terrace and services on it are part of common areas

#### 264.2 SQMT (TERRACE FLOOR PLAN) - W-2/2

PLAN NOT TO SCALE DISCLAIMER : PLAN CAN BE MIRRORED AS PER SPECIFIC LOCATION