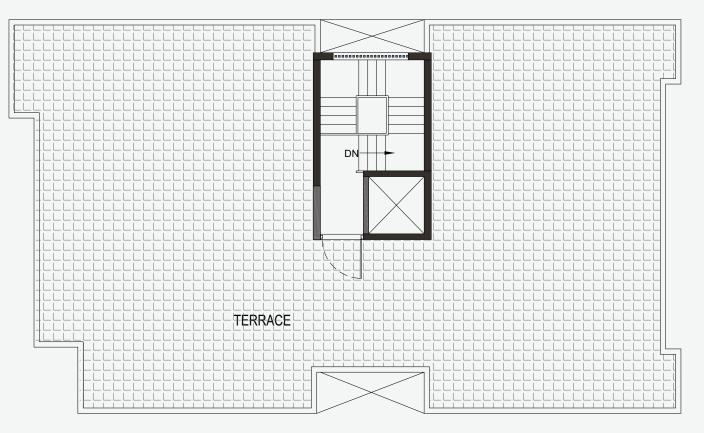

### 264.2 SQMT (TERRACE FLOOR PLAN)

Note: Terrace and services on it are part of common areas.

#### 264.2 SQMT (TYPICAL FLOOR PLAN) - W-2/2

Note: Terrace and services on it are part of common areas