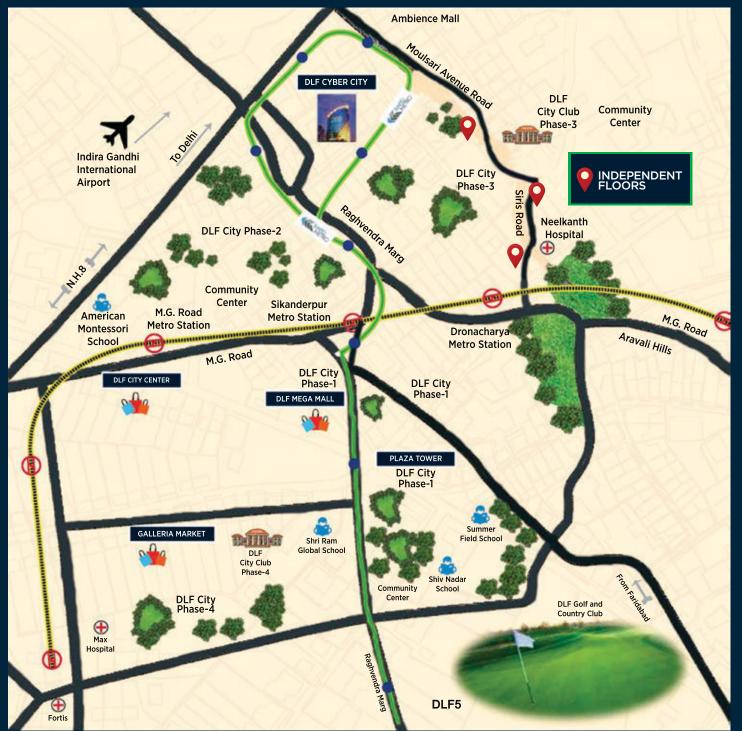

### Attractive location

Independent floors in DLF City Phase 3 - heart of Gurugram, are accessible from both NH8 and MG Road with Moulsari Avenue metro station and DLF Cybercity in close proximity. Retail options with premier social destinations at DLF Cyber Hub and MG Road are only a short drive away.

| Artistic impre | ession an | id not to | scale |
|----------------|-----------|-----------|-------|

| Schools   | The Shri Ram School Moulsari,<br>DLF City Phase 3 | 1.0 Km |
|-----------|---------------------------------------------------|--------|
|           | GD Goenka Global School,<br>DLF City Phase 3      | 1.4 Km |
|           | Shiv Nadar School,                                | 5.5 Km |
|           | DLF City Phase 1                                  |        |
| Hospitals | Narayana Super-speciality Hospital                | 1.0 Km |
|           | Neelkanth Hospital                                | 1.4 Km |
|           | Fortis Memorial Research Institute                | 7.9 Km |
| Oces      | DLF Cyberpark                                     | 2.7 Km |
|           | DLF Cybercity                                     | 3.0 Km |
|           | Udyog Vihar Phase -II                             | 3.1 Km |
|           | Horizon Centre, DLF5                              | 6.9 Km |
| Retail    | Moulsari Arcade                                   | 1.0 Km |
|           | Ambience Mall, Gurugram                           | 2.7 Km |
|           | MG Road, Gurugram (Malls)                         | 3.9 Km |
|           |                                                   |        |

| Hotels       | Le Meridien, Gurugram<br>The Oberoi Hotel, Gurugram<br>Trident, Gurugram<br>The Leela, Gurugram                                                | 2.1 Km<br>2.6 Km<br>2.6 Km<br>2.7 Km  |
|--------------|------------------------------------------------------------------------------------------------------------------------------------------------|---------------------------------------|
| Recreation   | DLF City Club 3<br>Aravalli Biodiversity Park, Gurugram<br>DLF Cyberhub<br>Horizon Plaza                                                       | 0.2 Km<br>2.0 Km<br>3.7 Km<br>6.9 Km  |
| Connectivity | Moulsari Avenue Metro Station<br>Mehrauli-Gurugram Road<br>Delhi-Jaipur Expressway (NH-8)<br>Indira Gandhi International<br>Airport, New Delhi | 1.6 Km<br>1.7 Km<br>1.8 Km<br>10.0 Km |

All distances mentioned are approximation only.

CARD ROOM

SWIMMING POOL

RESTAURANT

LOBBY