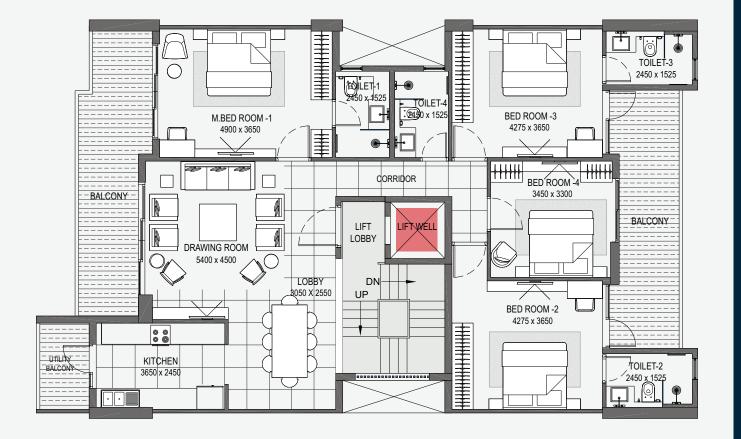

5x 2400 3975x 2400 3970x 3125 ++++++++ ++++++++ ++++++++ ++++++++ COMMON CORRIDOR STORE ROOM - 4 STORE ROOM - 1 STORE ROOM - 3 STORE ROOM - 2

Note: Terrace and services on it are part of common areas.

PLAN NOT TO SCALE DISCLAIMER : PLAN CAN BE MIRRORED AS PER SPECIFIC LOCATION



PLAN NOT TO SCALE DISCLAIMER : PLAN CAN BE MIRRORED AS PER SPECIFIC LOCATION

## Floor plans

### 264.2 SQMT (TYPICAL FLOOR PLAN)



#### 264.2 SQMT (STILT FLOOR PLAN) - W-2/2



### 264.2 SQMT (TERRACE FLOOR PLAN)



Note: Terrace and services on it are part of common areas.

### Floor plans

PLAN NOT TO SCALE DISCLAIMER : PLAN CAN BE MIRRORED AS PER SPECIFIC LOCATION



### 264.2 SQMT (BASEMENT PLAN) - W - 2/2

264.2 SQMT (STILT FLOOR PLAN)





# Floor plans



#### 264.2 SQMT (TYPICAL FLOOR PLAN) - W-2/2







Note: Terrace and services on it are part of common areas

## Floor plans

#### 264.2 SQMT (TERRACE FLOOR PLAN) - W-2/2

PLAN NOT TO SCALE DISCLAIMER : PLAN CAN BE MIRRORED AS PER SPECIFIC LOCATION



### 420.0 SQMT PLOT (STILT FLOOR PLAN)





Note: Terrace and services on it are part of common areas.

PLAN NOT TO SCALE DISCLAIMER : PLAN CAN BE MIRRORED AS PER SPECIFIC LOCATION

# Floor plans

420.0 SQMT PLOT (TERRACE PLAN)

#### 420.0 SQMT PLOT (TYPICAL FLOOR PLAN)



#### HRERA Registration no RC/REP/HARERA/GGM/440/172/2021/08 dated 22.02.2021

https://haryanarera.gov.in | Promoter: DLF Luxury Homes Limited

#### Disclaimers:

\*\*Specifications given are as filed with RERA. All specifications and amenities mentioned in this brochure/ advertisement/ promotional document are proposed