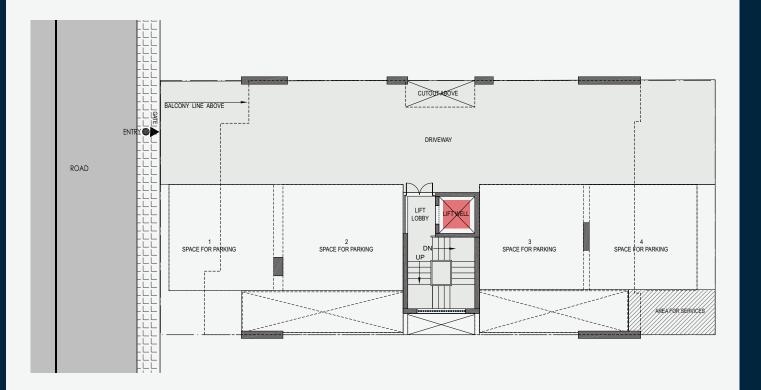

#### 264.2 SQMT (STILT FLOOR PLAN) - W-2/2

### 264.2 SQMT (BASEMENT PLAN) - W - 2/2

264.2 SQMT (STILT FLOOR PLAN)