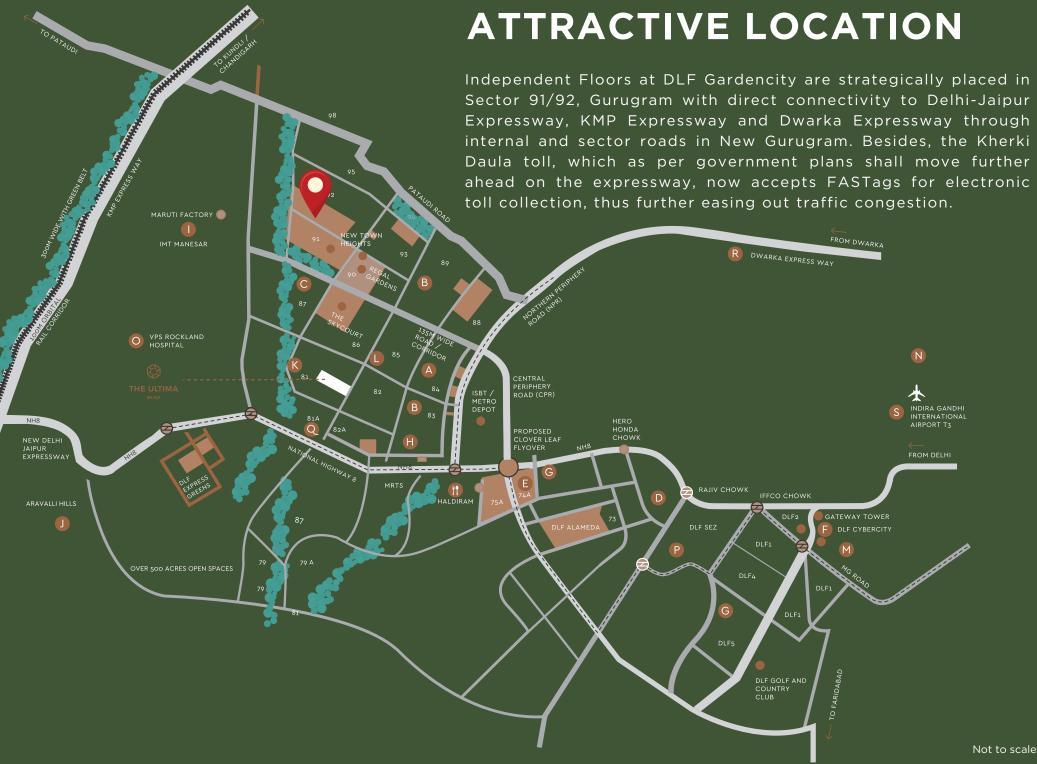

### SCHOOLS

Ipsaa Day Care and Pre School - 0.3 Km DPS Sector 84 - 6.2 km Matrikiran School - 8.0 Km Bal Bharti School - 9.3 Km

### **OFFICE SPACES**

IMT Manesar - 5.0 Km Udyog Vihar Industrial Area Phase VI - 12.9 Km DLF Corporate Greens - 13.6 Km DLF Cybercity - 26 Km

### HOTELS

Hyatt Regency - 6.6 Km Heritage Village - 6.6 Km ITC Grand Bharat - 17.6 km

### RETAIL

Sapphire Ninety - 3.3 Km Iris Broadway - 4.8 km Vatika City Centre - 10 Km DLF Cyber Hub - 28 km

### HOSPITALS

Genesis Hospital, Sector 84 - 6 Km Medeor Hospital, Manesar - 7.1 Km ESIC Hospital, Manesar - 7.4 Km Medanta Medicity - 21 Km

### CONNECTIVITY

Western Peripheral Expressway (KMP Expressway) - 6.0 Km Northern Peripheral Expressway (Dwarka Expressway) - 7.2 Km Delhi - Jaipur Expressway (NH8) - 7.8 Km HUDA City Centre Metro Station - 23 Km IGI Airport - 36 Km