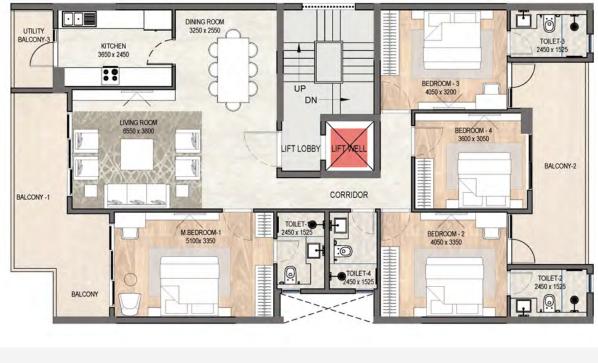

The Independent Floors come with a layout that comprises 4 BHK units with a staff room and a store in the basement and dedicated car parking on the ground floor.

Strategically located, this complex will give its residents seamless connectivity to all the conveniences life has to offer.

# CRAFTED FOR YOUR CONVENIENCE

The units are efficiently planned to carve out most usable areas. Each room is well lit and ventilated.

Covered car parking at the stilt level, entrance with lift and staircase lobby and CCTV in driveway of parking, ground floor entrance lobby provide a secure and comfortable experience.