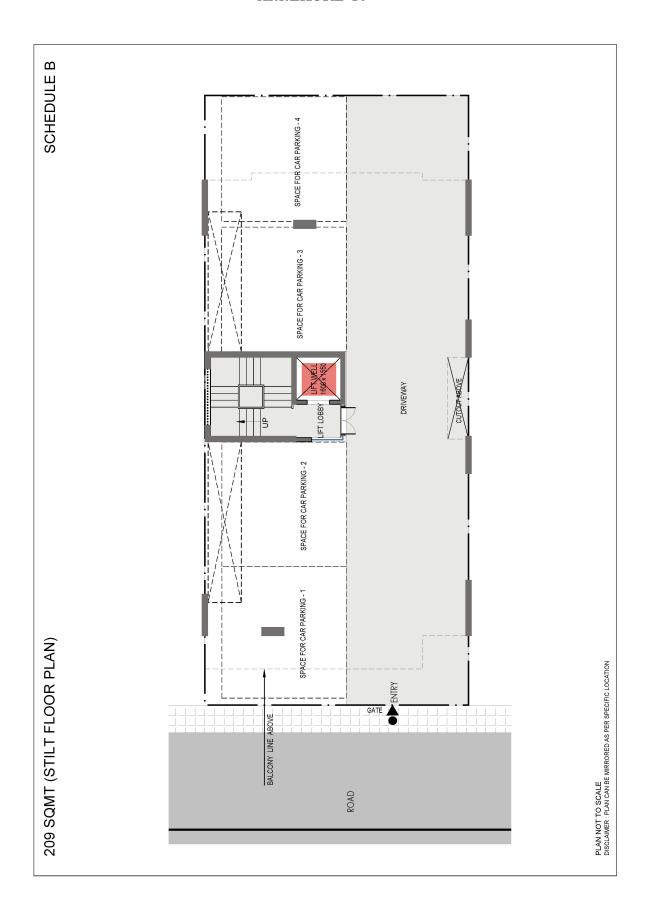

----|---------------|--------|-----------------|
|    |               |                  |               |        |                 |

- b. Down Payment Rebate at 8% shall be applicable on **Unit Price**
- c. GST as applicable will be extra on each instalment
- d. Holding Charges at the rate Rs. 10/- per sq. ft. per month (if applicable)
- e. Interest Free Maintenance Security deposit of Rs.1.25 lacs to be paid at the time of possession

| X                   | X               | X              |
|---------------------|-----------------|----------------|
| Sole/First Allottee | Second Allottee | Third Allottee |



| X                   | X               | X              |
|---------------------|-----------------|----------------|
| Sole/First Allottee | Second Allottee | Third Allottee |



| X                   | X               | X              |
|---------------------|-----------------|----------------|
| Sole/First Allottee | Second Allottee | Third Allottee |



| X                   | X               | X              |
|---------------------|-----------------|----------------|
| Sole/First Allottee | Second Allottee | Third Allottee |



| X                   | X               | X              |
|---------------------|-----------------|----------------|
| Sole/First Allottee | Second Allottee | Third Allottee |



| X                   | X               | X              |
|---------------------|-----------------|----------------|
| Sole/First Allottee | Second Allottee | Third Allottee |



| X                   | X               | X              |
|------------------