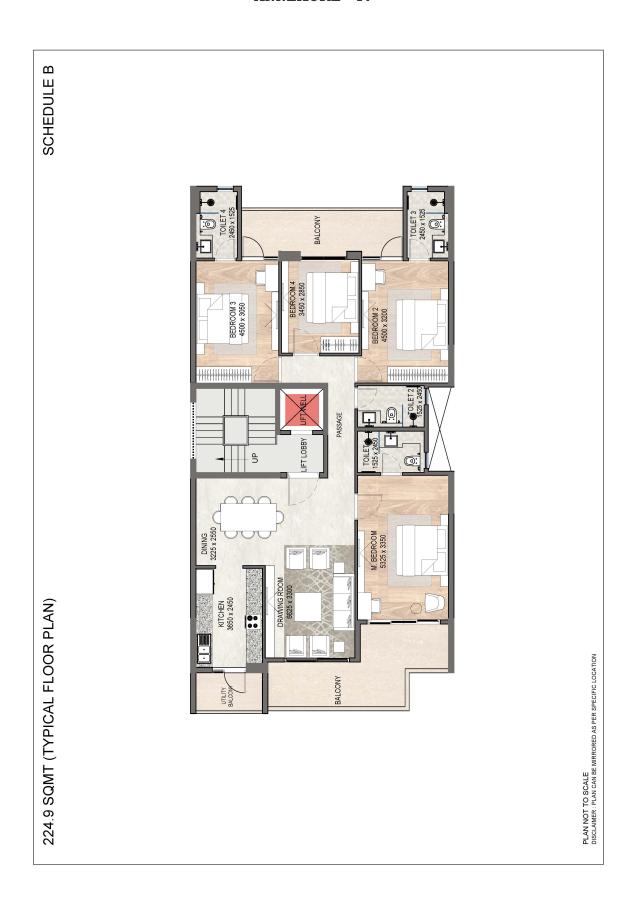

#### 4. DETAILS OF SAID INDEPENDENT FLOOR AND ITS PRICING

| the Applicant(s). (This includes GST payable at rates as specified from time to time, which at present is 5%):  Total Price (in rupees)  Carpet Area inFloor:sqm. (sq. ft.)  Carpet Area in Basement :sqm. (sq. ft.)  Balcony Areasqm. (sq. ft.)  Basement Areasqm. (sq. ft.)  NOTE:- The Promoter has taken the conversion factor of 10.764 sq.ft. per sqm. for the purpose of this Application (1 feet = 304.8 mm)  5. DECLARATION  The Applicant(s) hereby declares that that the above particulars / information given by the Applicant(s) are true and correct and nothing has been concealed therefrom. Yours faithfully,  Date:  Place: Signature of Applicant(s)  X X  Sole/First Allottee Second Allottee Third Allottee |    | Plot No                            | s payable by | Rate of <b>Said Indep</b> per square feet | endent Floor               |
|-----------------------------------------------------------------------------------------------------------------------------------------------------------------------------------------------------------------------------------------------------------------------------------------------------------------------------------------------------------------------------------------------------------------------------------------------------------------------------------------------------------------------------------------------------------------------------------------------------------------------------------------------------------------------------------------------------------------------------------|----|------------------------------------|--------------|-------------------------------------------|----------------------------|
| Carpet Area in                                                                                                                                                                                                                                                                                                                                                                                                                                                                                                                                                                                                                                                                                                                    |    | payable at rates as specifie       | d from       |                                           |                            |
| Carpet Area in Basement :                                                                                                                                                                                                                                                                                                                                                                                                                                                                                                                                                                                                                                                                                                         |    | Total Price (in rupees)            |              |                                           |                            |
| Total Carpet Area :                                                                                                                                                                                                                                                                                                                                                                                                                                                                                                                                                                                                                                                                                                               |    | Carpet Area in                     | Floor:       | sqm. (                                    | sq. ft.)                   |
| Balcony Areasqm. (sq. ft.)  Basement Areasqm. (sq. ft.)  NOTE:- The <b>Promoter</b> has taken the conversion factor of 10.764 sq.ft. per sqm. for the purpose of this <b>Application</b> (1 feet = 304.8 mm)  5. <b>DECLARATION</b> The <b>Applicant(s)</b> hereby declares that that the above particulars / information given by the <b>Applicant(s)</b> are true and correct and nothing has been concealed therefrom. Yours faithfully,  Date:  Place: Signature of Applicant(s)                                                                                                                                                                                                                                              |    | Carpet Area in Basement            | :            | sqm. (                                    | sq. ft.)                   |
| Basement Areasqm. (sq. ft.)  NOTE:- The <b>Promoter</b> has taken the conversion factor of 10.764 sq.ft. per sqm. for the purpose of this <b>Application</b> (1 feet = 304.8 mm)  5. <b>DECLARATION</b> The <b>Applicant(s)</b> hereby declares that that the above particulars / information given by the <b>Applicant(s)</b> are true and correct and nothing has been concealed therefrom. Yours faithfully,  Date:  Place: Signature of Applicant(s)                                                                                                                                                                                                                                                                          |    | Total Carpet Area                  | :            | sqm. (                                    | sq. ft.)                   |
| NOTE:- The <b>Promoter</b> has taken the conversion factor of 10.764 sq.ft. per sqm. for the purpose of this <b>Application</b> (1 feet = 304.8 mm)  5. <b>DECLARATION</b> The <b>Applicant(s)</b> hereby declares that that the above particulars / information given by the <b>Applicant(s)</b> are true and correct and nothing has been concealed therefrom. Yours faithfully,  Date:  Place:  Signature of <b>Applicant(s)</b>                                                                                                                                                                                                                                                                                               |    | Balcony Area                       | sqm. (       | sq. ft.)                                  |                            |
| purpose of this Application (1 feet = 304.8 mm)  5. DECLARATION  The Applicant(s) hereby declares that that the above particulars / information given by the Applicant(s) are true and correct and nothing has been concealed therefrom. Yours faithfully,  Date:  Place: Signature of Applicant(s)  X X                                                                                                                                                                                                                                                                                                                                                                                                                          |    | Basement Area                      | sqm. (       | sq. ft.)                                  |                            |
| the Applicant(s) are true and correct and nothing has been concealed therefrom. Yours faithfully,  Date:  Place: Signature of Applicant(s)  X X X X                                                                                                                                                                                                                                                                                                                                                                                                                                                                                                                                                                               | 5. | purpose of this <b>Application</b> |              |                                           | o4 sq.ft. per sqm. for the |
| Place:         Signature of Applicant(s)           X         X                                                                                                                                                                                                                                                                                                                                                                                                                                                                                                                                                                                                                                                                    |    | the <b>Applicant(s)</b> are true a |              |                                           |                            |
| X X X                                                                                                                                                                                                                                                                                                                                                                                                                                                                                                                                                                                                                                                                                                                             |    | Date:                              |              |                                           |                            |
|                                                                                                                                                                                                                                                                                                                                                                                                                                                                                                                                                                                                                                                                                                                                   |    | Place:                             |              | Signa                                     | ture of Applicant(s)       |
| SOLD / HITCH ALLOTTED SOLOND ALLOTTED Third Allotted                                                                                                                                                                                                                                                                                                                                                                                                                                                                                                                                                                                                                                                                              |    |                                    |              |                                           | X                          |