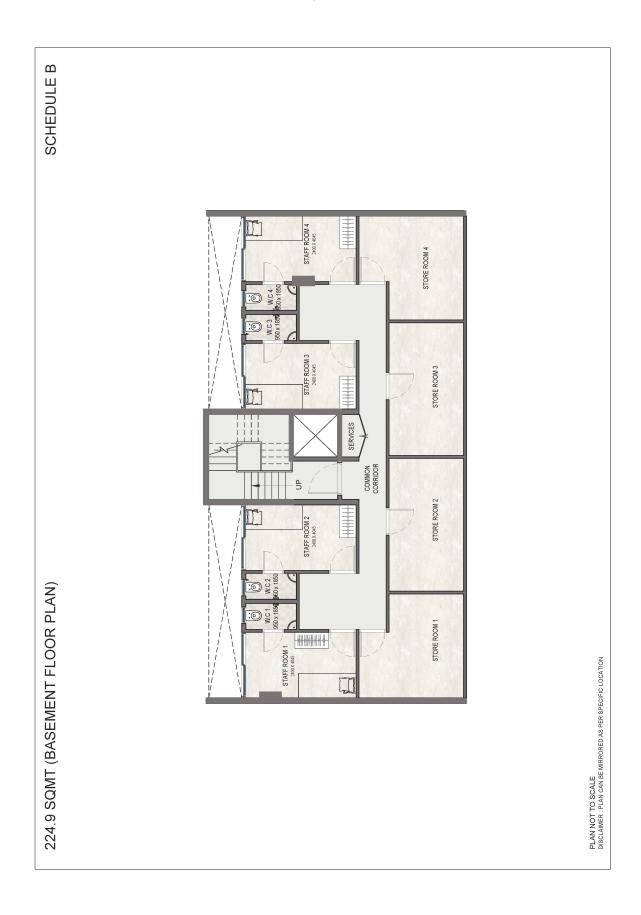

| only) ( <b>"Total Price"</b> ):              |                                |
|----------------------------------------------|--------------------------------|
|                                              |                                |
| Plot No                                      | Rate of Said Independent Floor |
| Block                                        | per square feet                |
| Independent Floor No                         |                                |
| Type                                         |                                |
| Parking Nos.                                 |                                |
| <u>In Basement</u>                           |                                |
| Store No                                     |                                |
| Staff Room No                                |                                |
| Unit Price (in rupees)                       |                                |
| Applicable taxes and cesses payable by       |                                |
| the <b>Applicant(s)</b> . (This includes GST |                                |
| payable at rates as specified from           |                                |
| time to time, which at present is 5%):       |                                |
| Total Price (in rupees)                      |                                |