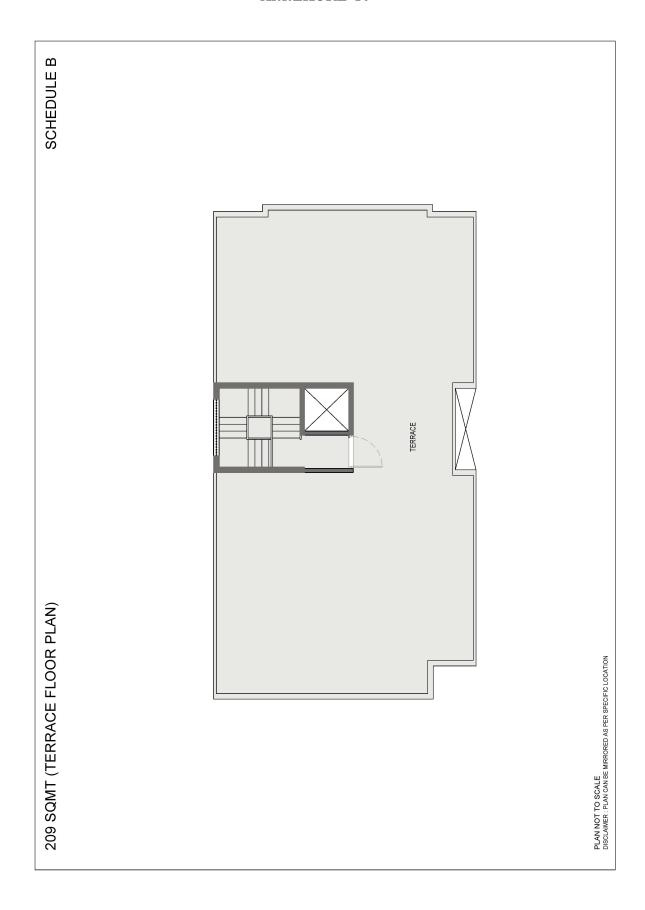

aintenance Security deposit of Rs.1.25 lacs to be paid at the time of possession

| X                   | X               | X              |
|---------------------|-----------------|----------------|
| Sole/First Allottee | Second Allottee | Third Allottee |



| X                   | X               | X              |
|---------------------|-----------------|----------------|
| Sole/First Allottee | Second Allottee | Third Allottee |



| X                   | X               | X              |
|---------------------|-----------------|----------------|
| Sole/First Allottee | Second Allottee | Third Allottee |



| X                   | X               | X              |
|---------------------|-----------------|----------------|
| Sole/First Allottee | Second Allottee | Third Allottee |



| X                   | X               | X              |
|---------------------|-----------------|----------------|
| Sole/First Allottee | Second Allottee | Third Allottee |



| X                   | X               | X              |
|---------------------|-----------------|----------------|
| Sole/First Allottee | Second Allottee | Third Allottee |



| X                   | X               | X              |
|---------------------|-----------------|----------------|
| Sole/First Allottee | Second Allottee | Third Allottee |



| X                   | X               | X              |
|---------------------|-----------------|----------------|
| Sole/First Allottee | Second Allottee | Third Allottee |



| X                   | X               | X              |
|------------------