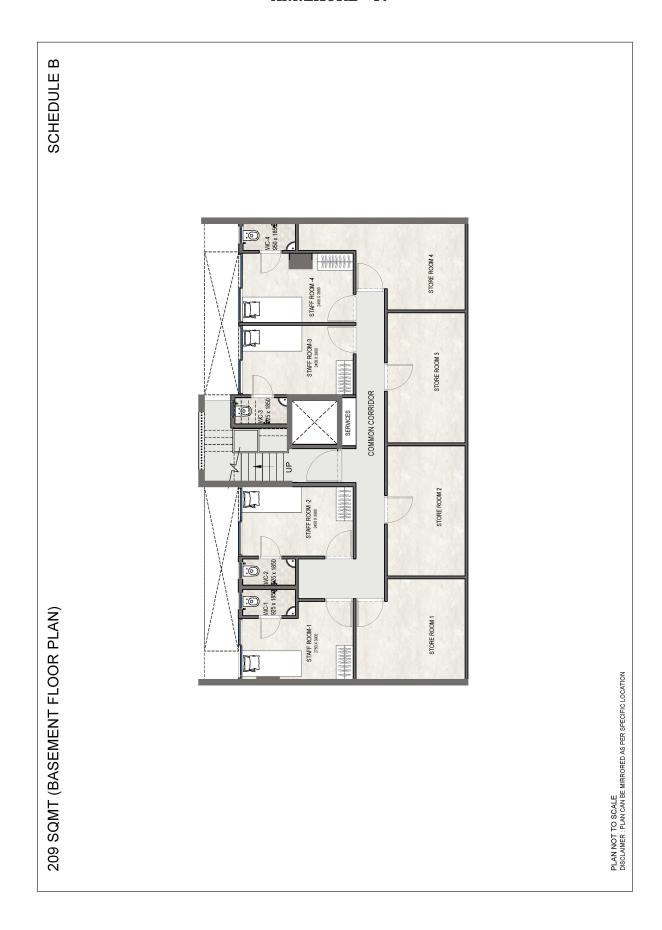

| 100%                                 |

#### 3. Note:

| a. | Stamp duty an | d registration c | harges as app | licabl | e will be extra |
|----|---------------|------------------|---------------|--------|-----------------|
|    |               |                  |               |        |                 |

- b. Down Payment Rebate at 8% shall be applicable on **Unit Price**
- c. GST as applicable will be extra on each instalment
- d. Holding Charges at the rate Rs. 10/- per sq. ft. per month (if applicable)
- e. Interest Free Maintenance Security deposit of Rs.1.25 lacs to be paid at the time of possession

| X                   | X               | X              |
|---------------------|-----------------|----------------|
| Sole/First Allottee | Second Allottee | Third Allottee |



| X                   | X               | X              |
|---------------------|-----------------|----------------|
| Sole/First Allottee | Second Allottee | Third Allottee |



| X                   | X               | X              |
|---------------------|-----------------|----------------|
| Sole/First Allottee | Second Allottee | Third Allottee |



| X                   | X               | X              |
|---------------------|-----------------|----------------|
| Sole/First Allottee | Second Allottee | Third Allottee |



| X                   | X               | X              |
|---------------------|-----------------|----------------|
| Sole/First Allottee | Second Allottee | Third Allottee |



| X                   | X               | X              |
|------------------