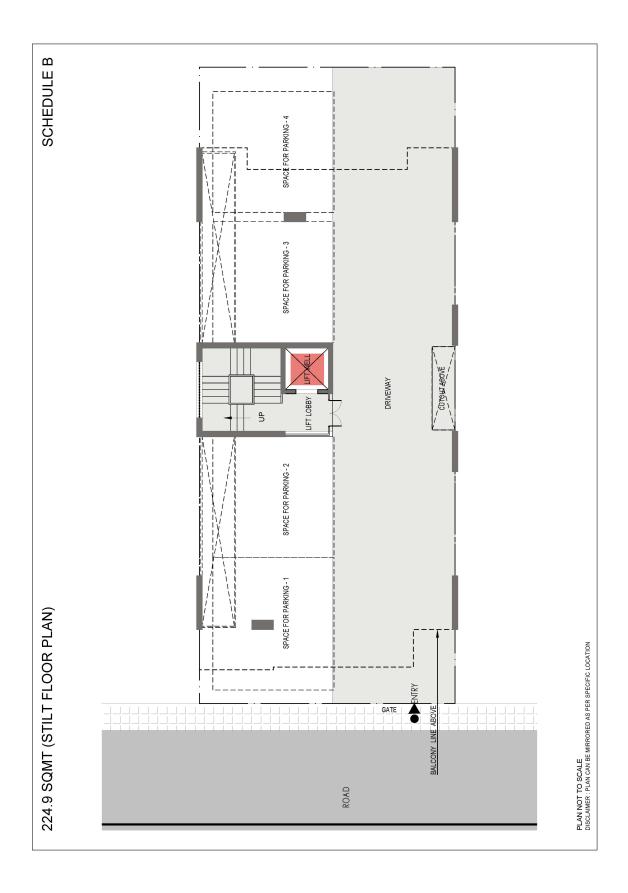

| only) ( <b>"Total Price"</b> ):              |                                |
|----------------------------------------------|--------------------------------|
|                                              |                                |
| Plot No                                      | Rate of Said Independent Floor |
| Block                                        | per square feet                |
| Independent Floor No                         |                                |
| Type                                         |                                |
| Parking Nos.                                 |                                |
| <u>In Basement</u>                           |                                |
| Store No                                     |                                |
| Staff Room No                                |                                |
| Unit Price (in rupees)                       |                                |
| Applicable taxes and cesses payable by       |                                |
| the <b>Applicant(s)</b> . (This includes GST |                                |
| payable at rates as specified from           |                                |
| time to time, which at present is 5%):       |                                |
| Total Price (in rupees)                      |                                |