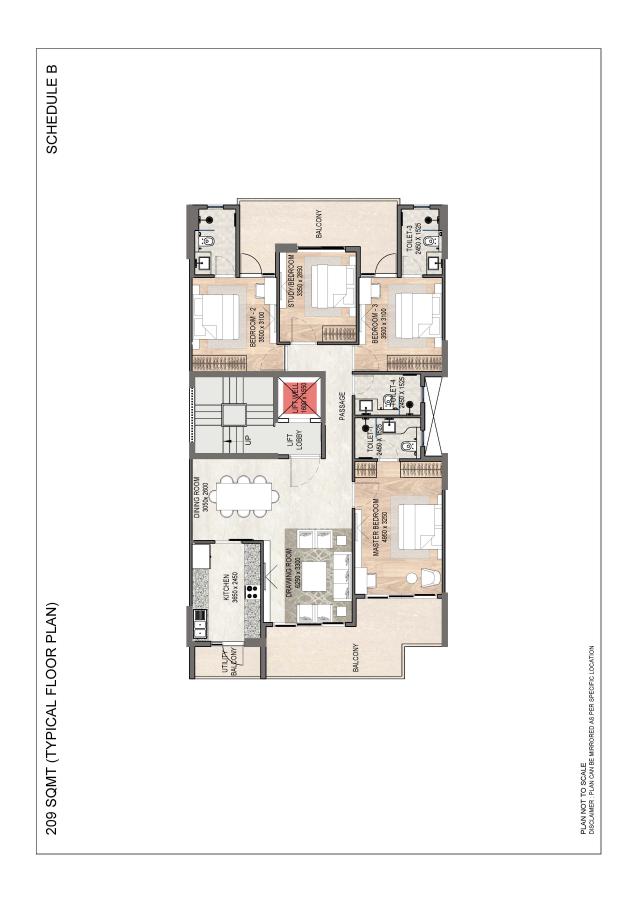

cable on **Unit Price**
- c. GST as applicable will be extra on each instalment
- d. Holding Charges at the rate Rs. 10/- per sq. ft. per month (if applicable)
- e. Interest Free Maintenance Security deposit of Rs.1.25 lacs to be paid at the time of possession

| X                   | X               | X              |
|---------------------|-----------------|----------------|
| Sole/First Allottee | Second Allottee | Third Allottee |



| X                   | X               | X              |
|---------------------|-----------------|----------------|
| Sole/First Allottee | Second Allottee | Third Allottee |



| X                   | X               | X              |
|---------------------|-----------------|----------------|
| Sole/First Allottee | Second Allottee | Third Allottee |



| X                   | X               | X              |
|---------------------|-----------------|----------------|
| Sole/First Allottee | Second Allottee | Third Allottee |



| X                   | X               | X              |
|---------------------|-----------------|----------------|
| Sole/First Allottee | Second Allottee | Third Allottee |



| X                   | X               | X              |
|---------------------|-----------------|----------------|
| Sole/First Allottee | Second Allottee | Third Allottee |



| X                   | X               | X              |
|---------------------|-----------------|----------------|
| Sole/First Allottee | Second Allottee | Third Allottee |



| X                   | X               | X              |
|------------------